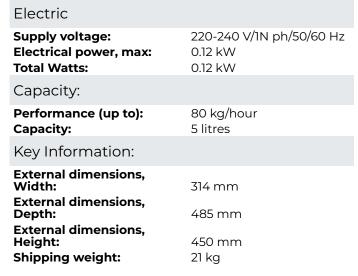

# **Short Form Specification**

Item No.

Constructed in stainless steel with a transparent removable lid in special high resistant plastic. The removable rotating plate is covered with a removable rotating plate covered in very resistant abrasive material (silicon carbide). An interlocking safety magnetic devices will stop the machine from operating when the lid or door is opened. The electronic controls and motor have IP55 protection. Simple control panel with ON/OFF buttons and timer. Supplied with an abrasive plate.

### **Main Features**

- Supplied with an abrasive plate as standard.
- Removable rotating plate covered in very resistant abrasive material (silicon carbide).
- Products downloading made easy thanks to the specific chute, activating manually the disc rotation to channel the product out of the peeling chamber.
- Magnetic detectors will stop the machine from operating when the lid and/or door are opened.
- Red OFF, green ON buttons and timer
- Productivity suitable for 30-100 meals per service.

### Construction

- Stainless steel construction with transparent lid in damage resistant plastic.
- IP55 waterproof control buttons.
- Transparent BPA free cover incorporates a magnetic safety system which stops the machine if lid is not properly closed.