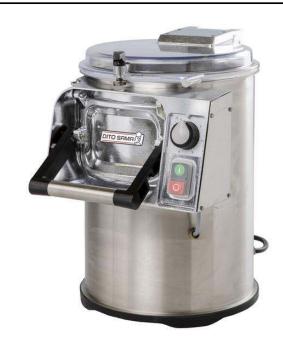

## **Peelers** Vegetable Peeler, 5kg with abrasive plate

603501 (DT5S)

DITO SAMA?

5 kg stainless steel vegetable peeler with abrasive plate

# **Short Form Specification**

Item No.

Constructed in stainless steel with a transparent removable lid in special high resistant plastic. The removable rotating plate is covered with a removable rotating plate covered in very resistant abrasive material (silicon carbide). An interlocking safety magnetic devices will stop the machine from operating when the lid or door is opened. The electronic controls and motor have IP55 protection. Simple control panel with ON/OFF buttons and timer. Supplied with an abrasive plate.

### **Main Features**

- Supplied with an abrasive plate as standard.
- Removable rotating plate covered in very resistant abrasive material (silicon carbide).
- Products downloading made easy thanks to the specific chute, activating manually the disc rotation to channel the product out of the peeling chamber.
- Magnetic detectors will stop the machine from operating when the lid and/or door are opened.
- Red OFF, green ON buttons and timer
- Productivity suitable for 30-100 meals per service.

### Construction

- Stainless steel construction with transparent lid in damage resistant plastic.
- IP55 waterproof control buttons.
- Transparent BPA free cover incorporates a magnetic safety system which stops the machine if lid is not properly closed.