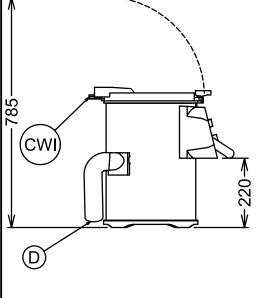

# Peelers Vegetable Peeler, 5kg with abrasive plate

**CWI1** = Cold Water inlet 1 (cleaning)

**D** = Drain

**EI** = Electrical inlet (power)