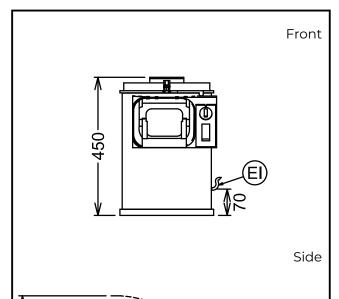

# Peelers Vegetable Peeler, 5kg with abrasive plate

**CWI1** = Cold Water inlet 1 (cleaning)

**D** = Drain

**EI** = Electrical inlet (power)